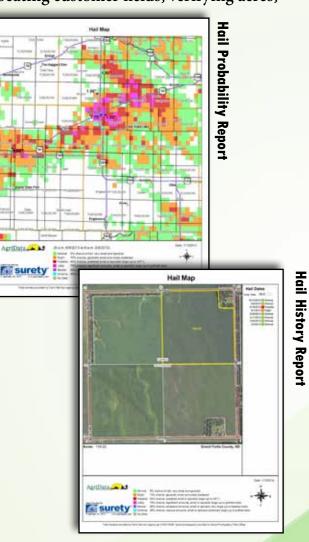

## MAPPING THAT'S TO THE POINT.

**Surety**<sup>®</sup> is an online mapping service that provides Hail Probability maps to accurately determine hail probability history and severity on any field or area. Surety is also a quick and simple way of locating customer fields, verifying acres,

and printing or emailing a variety of high quality maps & reports.

- ✓ Quick & easy to learn and use.
- ✓ Continental United States Coverage
- ✓ **FSA** (CLU) Field Borders (5/21/2008)
- ✓ Current **FSA aerial imagery** (NAIP)
- View Hail Probability for any location in the continental US.
- ✓ View Year-to-date **Hail History** of a field
- NRCS Soils Survey Data, CSR,
  IL Bulletin 811, and NCCPI
- Robust **drawing** tools to find correct acreage amounts.
- ✓ Export borders as shape files.
- Advanced **search** tools to easily locate fields in seconds.
- ✓ Add **labels** and **symbols** to the map.
- Have a customized form created by the AgriData team.
- ✓ Excellent Value