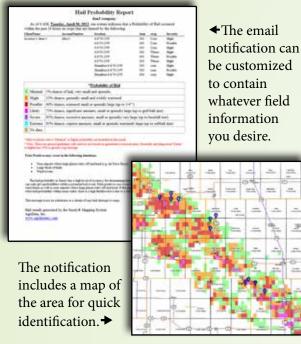

## Hail Probability Notifications

Have **Surety**<sup>®</sup> **Pro** notify you or your clients automatically by email if there was a probability of hail on one or more of your client's fields.

Corporate Accounts please call for pricing and service details.

## **Exclusives**

Surety<sup>®</sup> Pro goes above and beyond by allowing more Customization and data Management capabilities than the base Surety<sup>®</sup> subscription.

- Setup Hail Probability Notifications to be automatically emailed whenever a probability of Hail exists for a client's field.
- Save selected or drawn borders by client/farm/field.
- ➡> Import field boundaries.
- ➡ Modify existing Forms or create your own using the Forms Designer